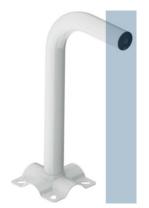

EMBRACE 5 is a bracket designed to mounting small DVB-T, GSM and LTE antennas to flat hard surfaces (walls, etc.). The bracket can also be mounted to the antenna mast or balcony railing - for this purpose, the TRIANGLE\* applicator should be purchased.

## **TECHNICAL DATA**

| Name/parameters        |    | EMBRACE 5                   |
|------------------------|----|-----------------------------|
| Dedicated to           | /  | DVB-T, GSM and LTE antennas |
| Bracket diameter       | mm | 32                          |
| Distance from the wall | mm | 237                         |
| Material type          |    | painted steel               |